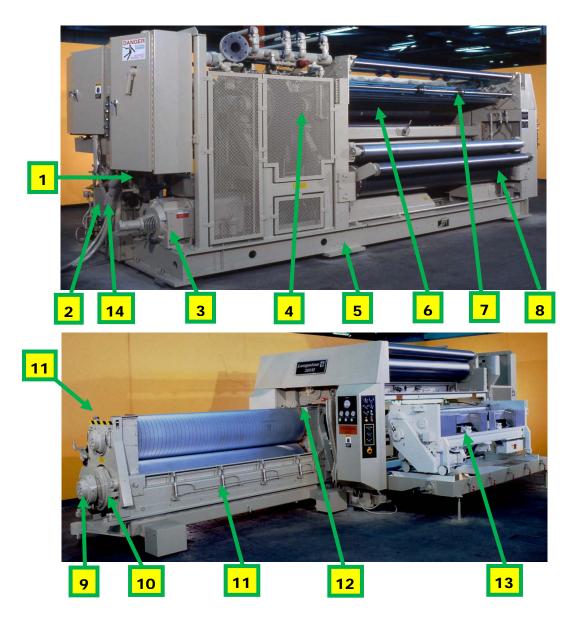

## Improve The Performance Of Your 380SF In All Of These Areas

- 1. Complete auto-utilities removal to standard arrangement
- 2. Hydraulic power unit upgrade
- 3. DC to AC motor & drive conversion
- 4. Heavy duty jackshaft
- 5. External stainless steel hydraulic lines
- 6. Independent pressure roll adjustment
- 7. Self-adjusting pressure roll scraper
- 8. Top medium showers
- 9. Improved lateral adjustment
- 10. Heavy duty bearings
- 11. Self-loading seal cylinders
- 12. High performance felt hood seal
- **13. Precision doctor blade**
- 14. (7) Value stack Complete hydraulic manifold